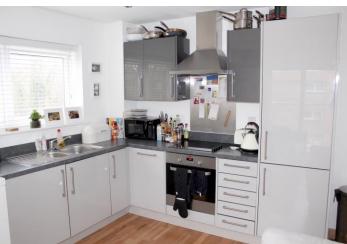

#### **Entrance Hall**

Wood effect flooring, electric wall heater, storage cupboard and airing cupboard.

Living Room/Kitchen 16' 5" x 14' 11" (5.00m x 4.54m)
Open-plan living with wood effect flooring, double glazed window to side and sliding double glazed doors to balcony, TV point, wall mounted electric heater. To the kitchen area there is a range of wall mounted and base level units with integrated fridge/freezer, washer/dryer and dishwasher. Built in electric oven, ceramic hob with cooker hood over.