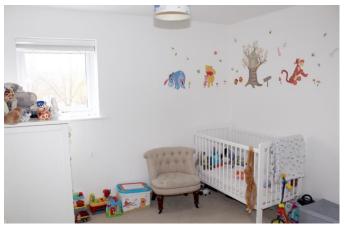

Bedroom 1 10' 11" x 9' 9" plus access (3.32m x 2.97m)

Double glazed window, fitted carpet, wall mounted electric heater access to:

Bedroom 2 10' 6" x 9' 10" (3.20m x 3.00m)

Double glazed window, fitted carpet and wall mounted electric heater