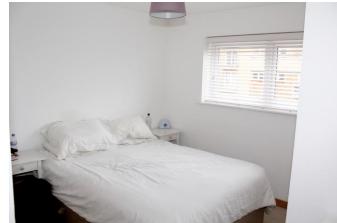

Bedroom 1 10' 11" x 9' 9" plus access (3.32m x 2.97m)

Double glazed window, fitted carpet, wall mounted electric heater access to:

Bedroom 2 10' 6" x 9' 10" (3.20m x 3.00m)

Double glazed window, fitted carpet and wall mounted electric heater