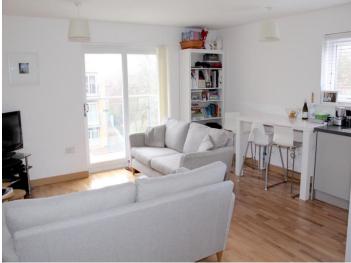

#### **Entrance Hall**

Wood effect flooring, electric wall heater, storage cupboard and airing cupboard.

Living Room/Kitchen 16' 5" x 14' 11" (5.00m x 4.54m)
Open-plan living with wood effect flooring, double glazed window to side and sliding double glazed doors to balcony, TV point, wall mounted electric heater. To the kitchen area there is a range of wall mounted and base level units with integrated fridge/freezer, washer/dryer and dishwasher. Built in electric oven, ceramic hob with cooker hood over.