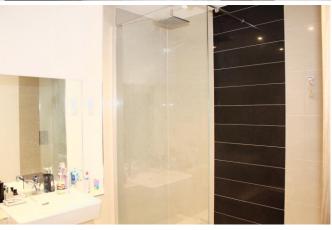

#### En-suite

Matching white three piece suite comprising; enclosed wash hand basin, close coupled WC and walk-in shower cubicle. Large fitted mirror behind sink area and heated towel rail. Tiled walls and tiled flooring.