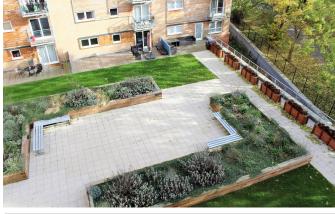

with cooker hood over.

Bedroom 1 10' 11" x 9' 9" plus access (3.32m x 2.97m)

Double glazed window, fitted carpet, wall mounted electric heater access to:

#### En-suite

Matching white three piece suite comprising; enclosed wash hand basin, close coupled WC and walk-in shower cubicle. Large fitted mirror behind sink area and heated towel rail. Tiled walls and tiled flooring.

Bedroom 2 10' 6" x 9' 10" (3.20m x 3.00m)

Double glazed window, fitted carpet and wall mounted electric heater

### Family Bathroom

Matching white three piece suite comprising; close coupled WC, enclosed wash hand basin with large fitted mirror behind and bath with tiled panel. Wall mounted heated towel rail. Part tiled walls. and tiled flooring.

## Balcony

Secure allocated parking and Communal courtyard













#### Address: Cherrydown East Basildon SS16

# HOLDING DEPOSIT A one week holding deposit is required to ecure this property. Please ask for a copy of

A one week holding deposit is required to secure this property. Please ask for a copy of our 'Guide for Tenants' for a full list of costs applicable to this or any of our properties. Please note your holding deposit is at risk if you withdraw from the transaction or do not disclose something that affects your ability to pass references.

148 Hutton Road Shenfield Essex CM15 8NL 01277 225191 lettings@wnproperties.co.uk

Every effort has been made to ensure the accuracy of these particulars that have been prepared in good faith in conjunction with the landlord and they cannot be guaranteed and should not form part of any offer or contra